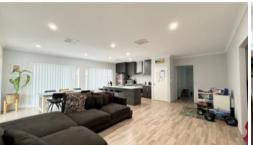

## Features:

- 4 Spacious Bedrooms
- Ensuite to Mains Bedroom
- Bathroom complete with Full-sized Bath
- Kitchen with Gas Cooking and Dishwasher
- Open-plan Living with Quality Flooring
- Ducted Air Conditioning
- Outdoor Gas Bayonet