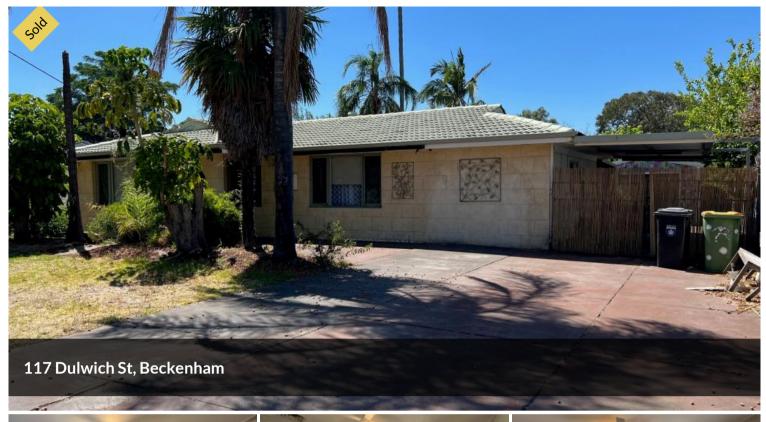

## **Investors Character Classic!**

Nestled on 694 sqm this 1973 built 3 bedroom home has character and a tenant wanting to stay.

It is conveniently located near Mills Park Centre, Westfield Carousel Shopping Centre, approximately 14km to Perth Airport and Perth CBD.

- 3 Bedrooms
- 1 Bathroom
- Formal lounge on entry
- Separate laundry
- Teenage retreat
- Enclosed backroom
- Patio
- Wall air conditioning
- Carport
- Workshop

The current tenant is paying \$520 per week on a fixed lease until 26 Jan 2025 with a rent review in place for November.

## △ 3 ← 1 △ 1 □ 694 m2

Price SOLD
Property Type Residential
Property ID 66
Land Area 694 m2
Floor Area 121 m2