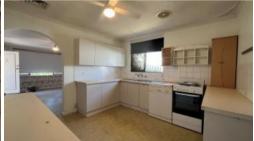

- 3 Bedrooms
- 1 Bathroom
- Formal lounge on entry
- Separate laundry
- Teenage retreat
- Enclosed backroom
- Patio
- Wall air conditioning
- Carport
- Workshop

The current tenant is paying \$520 per week on a fixed lease until 26 Jan 2025 with a rent review in place for November.