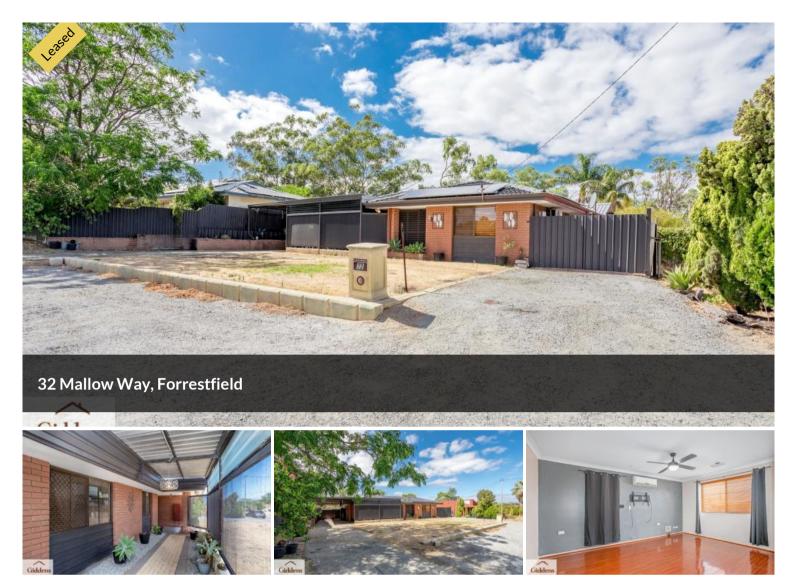

## For Lease in Forrestfield!

This fantastic 3-bedroom, 1-bathroom home backs onto Cambridge Reserve and is ideally located 700m to Forrestfield Primary, 1.7km to Darling Range Sports College and just 10 kms to Perth Airport.

Features:

- 3 Bedrooms
- 1 Bathroom tastefully renovated
- Kitchen with Gas Cooking & Dishwasher
- Ducted R/C air conditioning
- Ceiling Fans
- Solar Panels
- Formal Lounge
- Family Room addition
- Garden Shed
- Large Patio with built-in BBQ