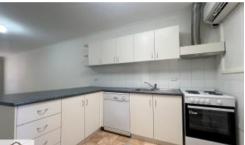

## Features:

- 2 Bedrooms
- 1 Bathroom with a full-sized bath
- Large open-plan living area
- Kitchen complete with a dishwasher
- A large Split system air conditioner
- Neutral Décor
- Shed
- Small Pets may be considered