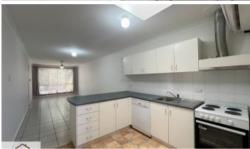

## Features:

- 2 Bedrooms
- 1 Bathroom with a full-sized bath
- Large open-plan living area
- Kitchen complete with a dishwasher
- A large Split system air conditioner
- Neutral Décor
- Shed
- Small Pets may be considered