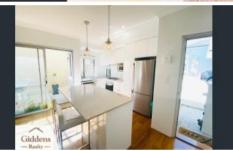

### Features:-

- 2 Bedrooms
- 2 Bathrooms including En-suite
- Open Plan Living
- Stunning Kitchen with gas cooking
- Split system Reverse Cycle Air conditioner
- Top-quality timber flooring for all living areas