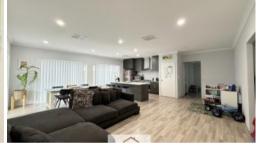

### Features:

- 4 Spacious Bedrooms
- Ensuite to Mains Bedroom
- Bathroom complete with a Full-sized Bath
- Kitchen with Gas Cooking and Dishwasher

- Open plan living with Quality Flooring
- Ducted evaporative cooling
- Outdoor Gas Bayonet