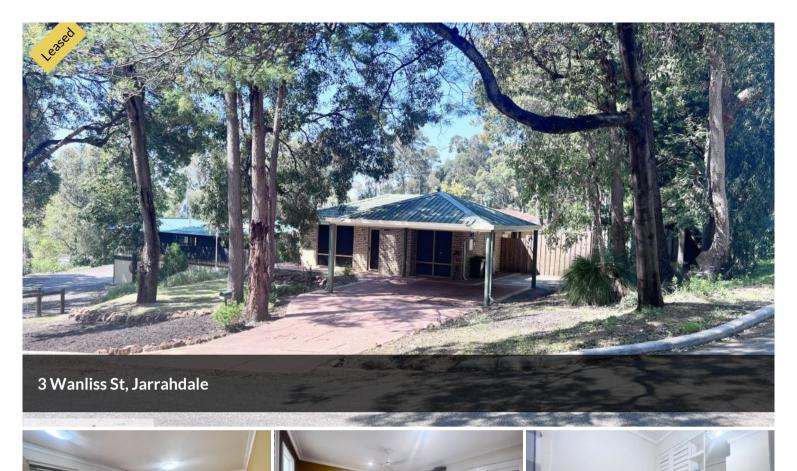

# Live the Country Life!

Open by Private Home Opens!

To Apply for this property, please submit your application through Tenant Options: https://www.tenantoptions.com.au

Nestled among the gumtrees, in the friendly town of Jarrahdale, sits this wonderful 1990 family home on a Large 994sqm corner block.

#### Features:

- 3 Bedrooms
- 2 Bathroom
- Large lounge room with split system air conditioning
- Wood heater
- Solar Panels
- Security Screens
- Roller Shutters
- Alfresco
- Huge Backyard